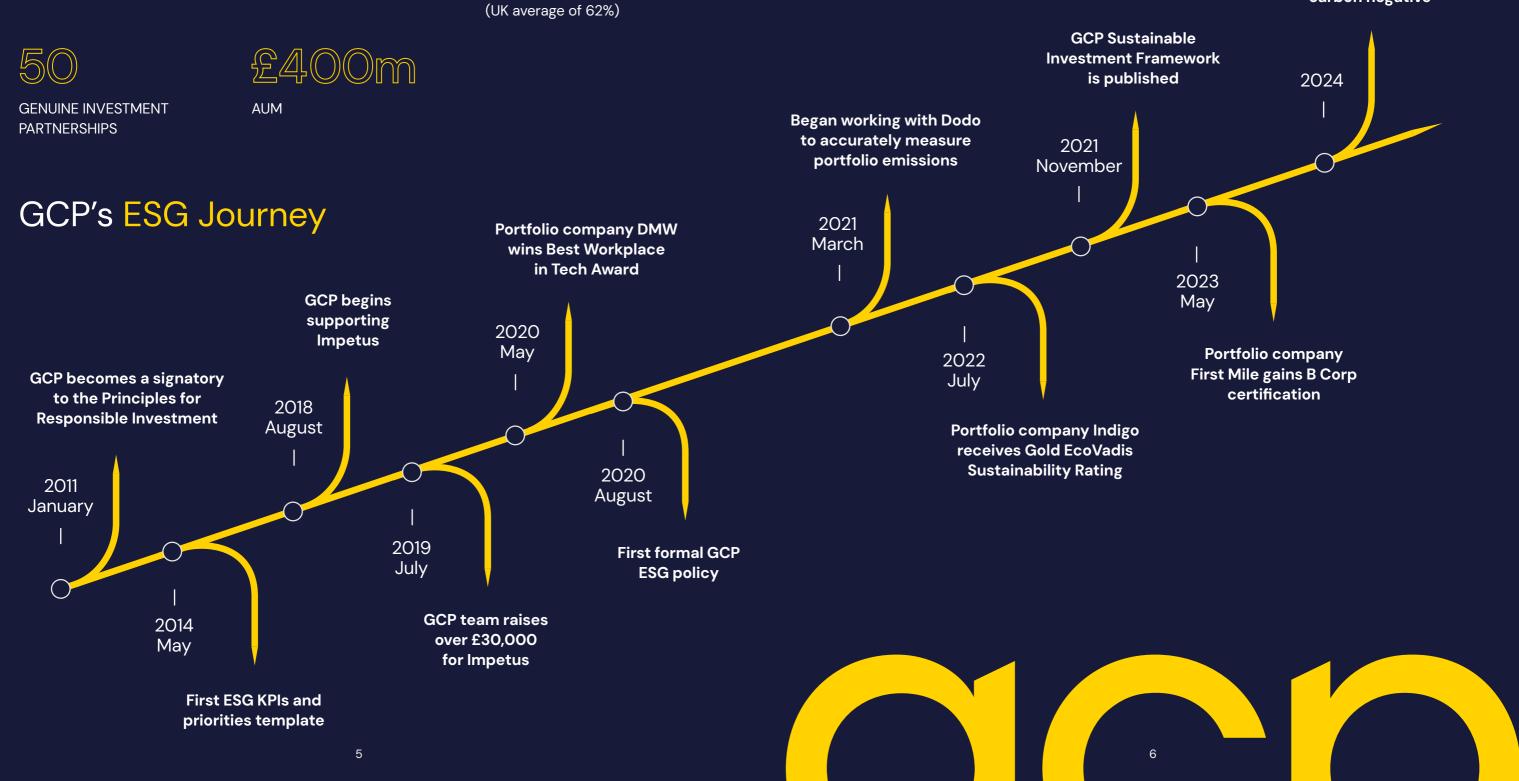

# At a Glance

Through our 25 year history of building outstanding businesses with inspirational management teams, we have developed and refined our ESG methodologies to ensure lessons are learned and we adapt to a changing world.

FUNDS RAISED TO DATE

17%

BAME EMPLOYEES IN THE PORTFOLIO

EMPLOYEE ENGAGEMENT IN THE PORTFOLIO

GENDER PAY GAP IN THE PORTFOLIO (UK Average of 14.9%) 5

NUMBER OF ACADEMY PROGRAMMES IN PLACE

**OF FUND V BUSINESSES** WITH ACTIVE DE&I PROGRAMMES

**Portfolio company Bridewell** celebrated 3 years of being carbon negative